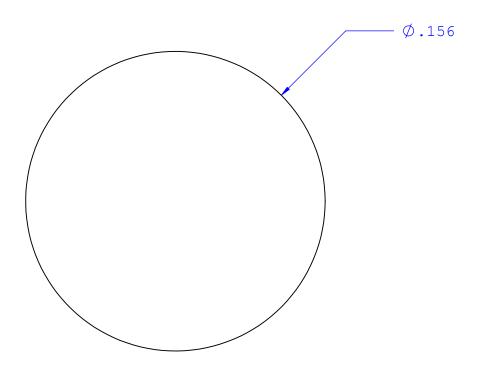

NOTES: FOR MORE DETAILED DRAWING SEE V.P.TOOLING STANDARDS DIMENSIONS MARKED OR ARE CONTROL DIMENSIONS

|      | REVISIONS       |         |          |
|------|-----------------|---------|----------|
| REV. | DESCRIPTION     | DATE    | APPROVED |
| А    | INITIAL RELEASE | 4/17/08 |          |
|      |                 |         |          |

MATERIAL-STAINLESS STEEL

| UNLESS OTHERWISE<br>DIMENSIONS ARE I<br>TOLERANCES F | VALUE PLASTICS, INC             |        |        |          |          |     |        |   | 7    |   |     |
|------------------------------------------------------|---------------------------------|--------|--------|----------|----------|-----|--------|---|------|---|-----|
| FRACTIONS DECIMAL  ± .XX ±.01  .XXX ±.00  .XXXX ±.00 | PART NUM                        | BER: S | B01    |          |          |     |        |   |      |   |     |
| DO NOT SCALE DE                                      | Check Valve Ball 5/32" Diameter |        |        |          |          |     |        |   |      |   |     |
| DRAWN BY:                                            | DATE:                           | SIZE:  | SCALE: | VER:     | DWG. NO. |     |        |   |      |   | REV |
| randy.sakurada                                       | 5/30/2008                       | В      | NTS    |          | 1013151  |     |        |   |      | Α |     |
| NEW PRODUCT DEVELOPMENT N                            |                                 |        |        |          |          |     |        |   |      |   |     |
| R. Narayanan                                         | ©                               | 2008   | VALUI  | E PLASTI | CS,      | INC | SHEET: | 1 | OF 1 |   |     |